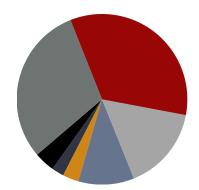

#### **Expenditures**

|                                         | 2024      | 2023      |
|-----------------------------------------|-----------|-----------|
| Communications & Campaigns (34%)        | 2,051,398 | 1,441,869 |
| Publications & Supporter Services (30%) | 1,823,900 | 1,818,142 |
| Development & Events (16%)              | 962,626   | 771,906   |
| Administration (11%)                    | 637,620   | 589,346   |
| Meetings & Travel (4%)                  | 236,449   | 255,879   |
| Technology (3%)                         | 184,520   | 182,048   |
| Student Programs (2%)                   | 140,440   | 152,500   |
| Total Expenses                          | \$6.0M    | \$5.2M    |